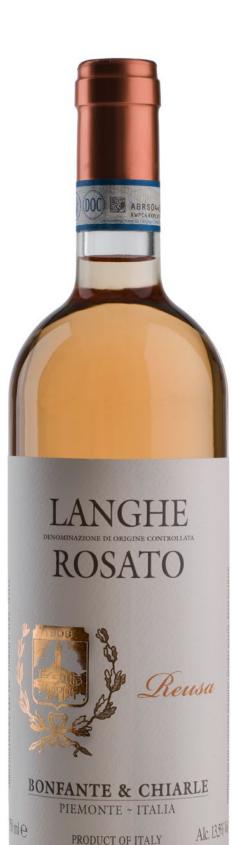

## Langhe DOC Rosato "REUSA"

This Langhe DOC rosé is a sharp and balanced blend of Barbera and Nebbiolo grapes, undergoing only a few hours of maceration on the skins to give the must an attractive onion skin colour. In the mouth the wine is fresh, mineral, rich and pleasant.

VARIETY: Nebbiolo and Barbera.

AGING: 6 months in stainless steel tanks.

**COLOR:** ranging from onion skin colour to soft salmon pink.

**AROMA:** intense herbal notes, with hints of fresh flowers and light spiciness.

TASTE: fruity and intense.

BONFANTE & CHIARLE Località Carretta, 2 - 12040 Piobesi d'Alba (CN) Tel: +39 0173 619119 Email: info@terremiroglio.com WWW.BONFANTECHIARLE.COM